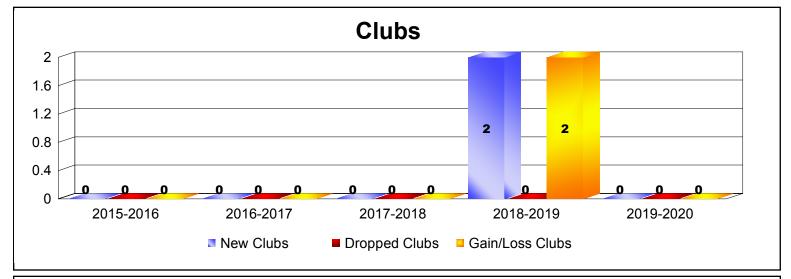

District 111WR As of December 2019 Cumulative

| Year      | New<br>Clubs | Dropped<br>Clubs | Gain/<br>Loss<br>Clubs | New<br>Members | Charter<br>Members | Reinstate<br>Members | Transfer<br>Members | Total<br>Member<br>Added | Total<br>Members<br>Dropped | Gain/<br>Loss<br>Members |
|-----------|--------------|------------------|------------------------|----------------|--------------------|----------------------|---------------------|--------------------------|-----------------------------|--------------------------|
| 2015-2016 | 0            | 0                | 0                      | 123            | 0                  | 1                    | 6                   | 130                      | -143                        | -13                      |
| 2016-2017 | 0            | 0                | 0                      | 120            | 0                  | 0                    | 4                   | 124                      | -120                        | 4                        |
| 2017-2018 | 0            | 0                | 0                      | 111            | 0                  | 1                    | 0                   | 112                      | -112                        | 0                        |
| 2018-2019 | 2            | 0                | 2                      | 120            | 46                 | 1                    | 4                   | 171                      | -108                        | 63                       |
| 2019-2020 | 0            | 0                | 0                      | 52             | 0                  | 0                    | 1                   | 53                       | -38                         | 15                       |
| Average   | 0            | 0                | 0                      | 105            | 9                  | 1                    | 3                   | 118                      | -104                        | 14                       |