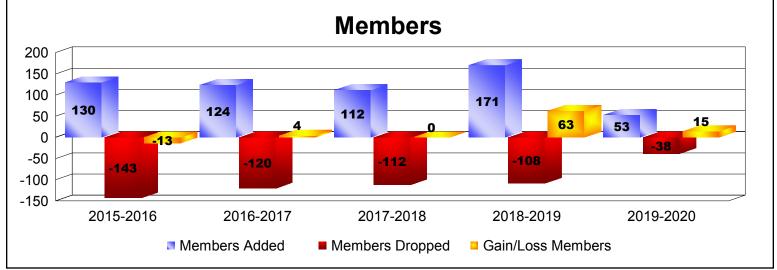

District 111WR As of December 2019 Cumulative

| Year      | New<br>Clubs | Dropped<br>Clubs | Gain/<br>Loss<br>Clubs | New<br>Members | Charter<br>Members | Reinstate<br>Members | Transfer<br>Members | Total<br>Member<br>Added | Total<br>Members<br>Dropped | Gain/<br>Loss<br>Members |
|-----------|--------------|------------------|------------------------|----------------|--------------------|----------------------|---------------------|--------------------------|-----------------------------|--------------------------|
| 2015-2016 | 0            | 0                | 0                      | 123            | 0                  | 1                    | 6                   | 130                      | -143                        | -13                      |
| 2016-2017 | 0            | 0                | 0                      | 120            | 0                  | 0                    | 4                   | 124                      | -120                        | 4                        |
| 2017-2018 | 0            | 0                | 0                      | 111            | 0                  | 1                    | 0                   | 112                      | -112                        | 0                        |
| 2018-2019 | 2            | 0                | 2                      | 120            | 46                 | 1                    | 4                   | 171                      | -108                        | 63                       |
| 2019-2020 | 0            | 0                | 0                      | 52             | 0                  | 0                    | 1                   | 53                       | -38                         | 15                       |
| Average   | 0            | 0                | 0                      | 105            | 9                  | 1                    | 3                   | 118                      | -104                        | 14                       |